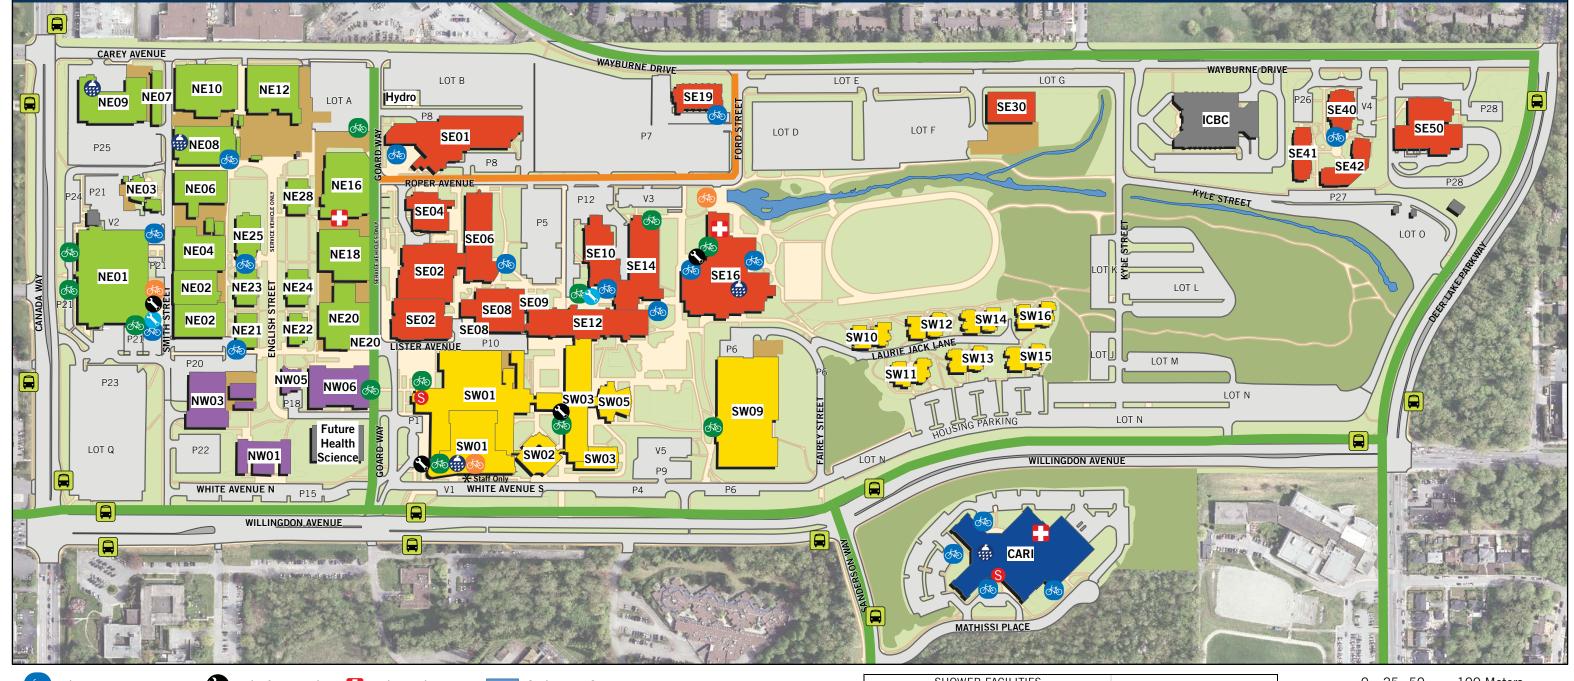

Bike Rack

Air & Repair 🚦 First Aid

Guichon Creek

Covered Bike Rack

Air

Security Desk

Work Yards

Bike Paths

Locker Shower Facility Bus Stops

Informal Bike Paths

Created by BCIT Facilities and Campus Development on 2019-12-02. For more info: campus\_maps@bcit.ca

This information has been assembled on BCIT Facilities and Campus Development's Geographic Information System (GIS). Data provided herein is derived from a number of sources with varying levels of accuracy. BCIT makes no guarantee or warranties whatsoever, either expressed or implied, with respect to the accuracy or quality of information, content, or materials, and disclaims all responsibility for the accuracy or completeness of information contained herein. Map data is also owned by BCIT and limited to approved use only. BCIT Facilities and Campus Development permission is required for sharing or use of this information.

| SHOWER FACILITIES |                |                  |                                                         |
|-------------------|----------------|------------------|---------------------------------------------------------|
| BLDG.             |                | ROOM             | ACCESS                                                  |
| NE9               | MEN            | 108              | STAFF ONLY                                              |
|                   | WOMEN          | 109              |                                                         |
| NE8               | MEN            | 105              | STAFF & STUDENTS                                        |
|                   | WOMEN          | 103              |                                                         |
| SW1               | MEN AND WOMEN  | SEE REC SERVICES | STAFF ONLY                                              |
|                   | WEN AND WOWLIN | FOR MORE INFO.   | STAIT ONE                                               |
|                   |                |                  |                                                         |
| SE16              | MFN            | 160              | STAFF, STUDENTS, & VISITORS<br>(ONLY REC SERVICE HOURS) |
|                   |                |                  |                                                         |
|                   | WOMEN          | 152              |                                                         |
|                   | PRIVATE ROOMS  | 167/168          |                                                         |
| CARI              | MEN            | 1032/1047        | STAFF, STUDENTS, & TENANTS                              |
|                   | WOMEN          | 1033/1048        |                                                         |

0 25 50 100 Meters 

Coordinate System: NAD 1983 UTM Zone 10N Projection: Transverse Mercator Datum: North American 1983